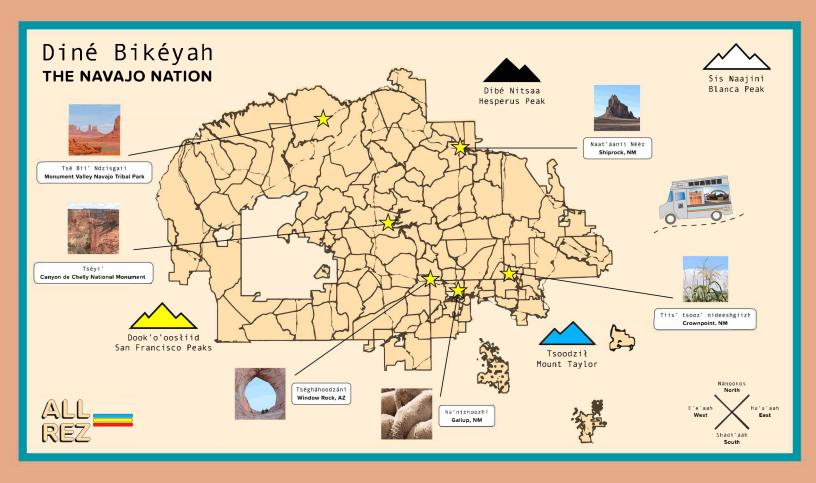

## **ITINERARY**

| 5/4/24  | Exhibit Opening at the Maxwell Museum, Albuquerque, NM         |
|---------|----------------------------------------------------------------|
| 6/1/24  | Kick Off Celebration with the Axle Truck at the Maxwell Museum |
| 6/7/24  | Crownpoint Rug Auction, Crownpoint, NM                         |
| 6/8/24  | Gallup Flea Market and Arts Crawl, Gallup, NM                  |
| 6/14/24 | Canyon de Chelly National Monument Visitor Center, Chinle, AZ  |
| 6/15/24 | Navajo Nation Museum, Window Rock, AZ                          |
| 6/21/24 | Monument Valley NTP Welcome Center, Monument Valley, UT        |
| 6/22/24 | Shiprock Flea Market, Shiprock, NM                             |
| 6/28/24 | Farmers Market/SITE Santa Fe, Santa Fe, NM                     |
| 6/29/24 | Museum of Indian Arts & Culture/Museum Hill, Santa Fe, NM      |
| 7/27/24 | Exhibit Closing at the Maxwell Museum, Albuquerque, NM         |